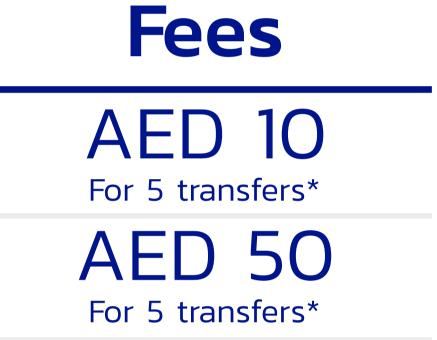

## International Transfer Charges View here to learn more

<sup>©</sup> United Arab Emirates: +971 4439 7600 ☑ <u>hello.uae@beyonmoney.ae</u> \* www.beyonmoney.com/ae

\*Price for the first transfer and receive 4 additional transfers for free for the subsequent 30 days